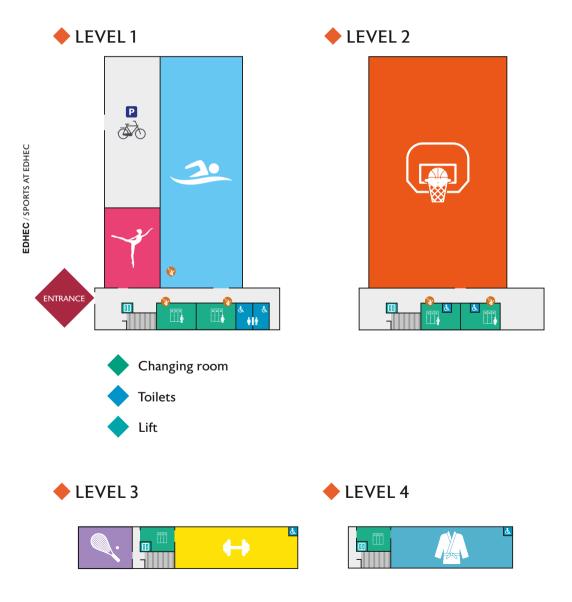

# A HIGH-QUALITY SPORTS COMPLEX

EDHEC's Lille campus offers 3,200m² of sports infrastructure, including a swimming pool, a multi-sports hall, a dance room, a squash court and a weights room. A large number of sports competitions and events, both internal and external, are organised at EDHEC.